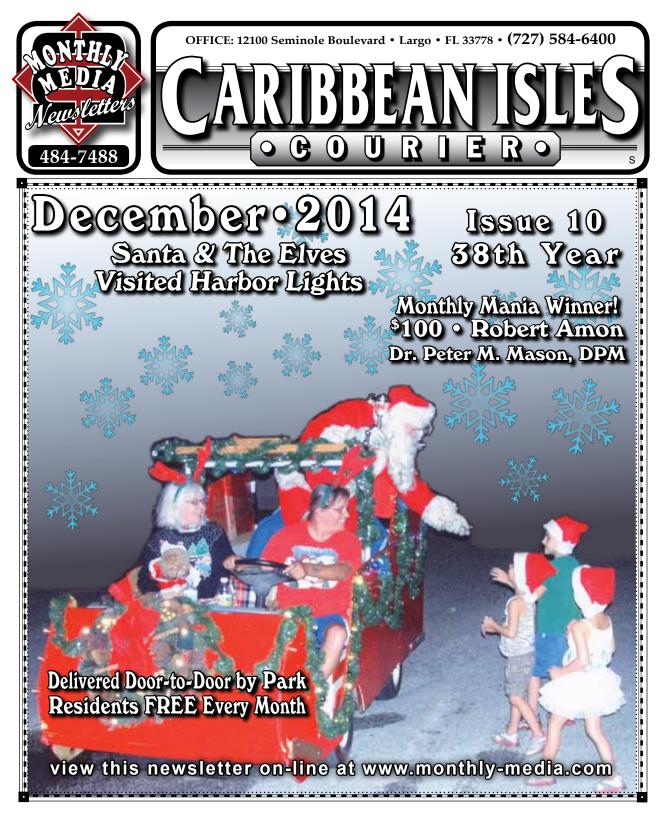

### CHRISTMAS PARADE December 7, 2014

Line up at the clubhouse at 4:30P

Decorate your golf carts, bikes, scooters or just walk along All are welcome. Call Barb Paul, 727-674-0137 to register

Prizes awarded in each category. After the parade at 6:30, join us at the clubhouse for some Christmas cheer and caroling. Bring a sweet snack to share. We'll have Christmas music and beverages. Winners will be announced and prizes awarded. Open to all Caribbean Isles residents